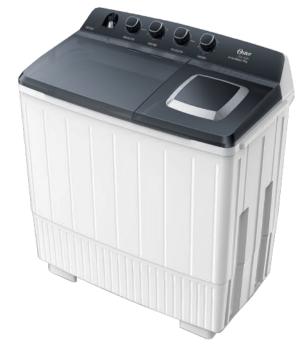

## Semi-Automatic Washing Machine

## MODEL No. **OS-SAWMX0022W**

## **Features**

- Drainage pump
- Washing time 15 min

Sell Sheet **2023** 

- 5 min spin time
- 1 water inlet
- Air flow drying

| MODEL        | PROGRAMS /<br>WASH CYCLES    | WASHING<br>Power | SPIN POWER | CONTROL<br>TYPE | VOLTAGE           | MEASUREMENTS mm (LxWxH) |                         | PRODUCT<br>TYPE                         | NET<br>Capacity | NET<br>WEIGHT | gross<br>Weight | CONTAINER<br>40'HC | PORT   |
|--------------|------------------------------|------------------|------------|-----------------|-------------------|-------------------------|-------------------------|-----------------------------------------|-----------------|---------------|-----------------|--------------------|--------|
| OS-SAWMCB22W | Strong, Normal<br>and Gentle | 650 W            | 280 W      | Manual          | 127V<br>50Hz/60Hz |                         | Packaging<br>Ix633x1142 | Semi<br>Automatic<br>Washing<br>Machine | 22 kg           | 36.5 Kg       | 42 Kg           | 80                 | Ningbo |